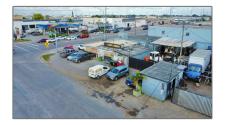

## Commercial Sale

- 3690 NW 54 ST, Miami, Florida 33142

## **Basic Details**

| Property Type:        | Commercial Sale                    |
|-----------------------|------------------------------------|
| Property Sub<br>Type: | Industrial                         |
| Listing Type:         | For Sale                           |
| Listing ID:           | A11712225                          |
| Price:                | \$1,800,000                        |
| Year Built:           | 1952                               |
| Built up area:        | 19,350 Sqft                        |
| √ Type of Business    | Industrial, Light<br>Manufacturing |
|                       |                                    |