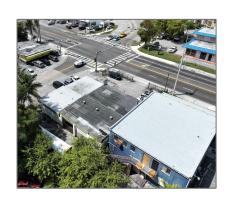

# Commercial Land

- 11851 W Dixie Hwy, Miami, Florida 33161

# Address Map

Country:

| State:         | FL                |
|----------------|-------------------|
| County:        | Miami-Dade County |
| City:          | Miami             |
| Zipcode:       | 33161             |
| Street:        | 11851 W Dixie Hwy |
| Street Number: | 11851             |
| Building Name: | HALOCK-SEC 1      |
| Floor Number:  | 0                 |
| Longitude:     | W81° 49' 47.1''   |
| Latitude:      | N25° 54' 27.9''   |
|                |                   |