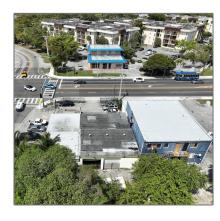

# Commercial Land

- 11851 W Dixie Hwy, Miami, Florida 33161

# Address Map

Country:

| State:         | FL                |
|----------------|-------------------|
| County:        | Miami-Dade County |
| City:          | Miami             |
| Zipcode:       | 33161             |
| Street:        | 11851 W Dixie Hwy |
| Street Number: | 11851             |
| Building Name: | HALOCK-SEC 1      |
| Floor Number:  | 0                 |
| Longitude:     | W81° 49' 47.1''   |
| Latitude:      | N25° 54' 27.9''   |
|                |                   |