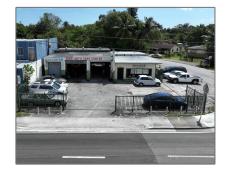

# Commercial Land

- 11851 W Dixie Hwy, Miami, Florida 33161

#### **Basic Details**

| Property Type:        | Commercial Land  |
|-----------------------|------------------|
| Property Sub<br>Type: | Industrial       |
| Listing Type:         | For Sale         |
| Listing ID:           | A11712158        |
| Price:                | \$1,300,000      |
| Lot Area:             | <b>0.18 Acre</b> |

# Address Map

Country:

| State:         | FL                |
|----------------|-------------------|
| County:        | Miami-Dade County |
| City:          | Miami             |
| Zipcode:       | 33161             |
| Street:        | 11851 W Dixie Hwy |
| Street Number: | 11851             |
| Building Name: | HALOCK-SEC 1      |
| Floor Number:  | 0                 |
| Longitude:     | W81° 49' 47.1''   |
| Latitude:      | N25° 54' 27.9''   |
|                |                   |