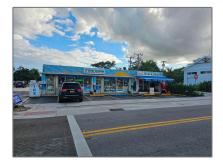

## Commercial Sale

- 9128 SE Bridge Rd, Hobe Sound, Florida 33455

## **Basic Details**

**Commercial Sale** Property Type:

**Property Sub** Retail

Type:

**For Sale** Listing Type:

A11711823 Listing ID:

\$1,500,000 Price:

Year Built: **1955** 

Built up area: 2,989 Sqft

Type of Business:

Retail Space, Other Type

## Address Map

US Country:

State: FL

**Martin County** County:

City: **Hobe Sound** 

Zipcode: 33455

Street: 9128 SE Bridge Rd

Street Number: 9128