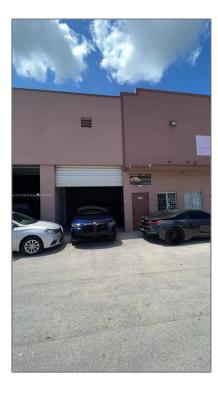

## Commercial Sale

- 16731 SW 117th Ave # 10F, Miami, Florida 33177

## Address Map

| Country: | US |
|----------|----|
| State:   | FL |

| County:                 | <b>Miami-Dade County</b>    |  |
|-------------------------|-----------------------------|--|
| City:                   | Miami                       |  |
| Zipcode:                | 33177                       |  |
| Street:                 | 16731 SW 117th<br>Ave # 10F |  |
| Street Number:          | 16731                       |  |
| Floor Number:           | 0                           |  |
| Longitude:              | W81° 37' 7.1"               |  |
| Latitude:               | N25° 36' 47.1"              |  |
| Unit Number:            | 10F                         |  |
| Parcel Number:          | 30-50-30-023-0710           |  |
| Zoning:                 | 7700                        |  |
| √ Street pre Direction: | Sw                          |  |