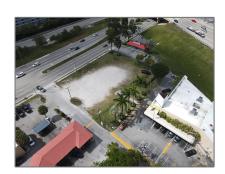

# Commercial Land

- 20001 S Dixie Hwy, Cutler Bay, Florida 33189

## Address Map

| Country:       | US                       |  |
|----------------|--------------------------|--|
| State:         | FL                       |  |
| County:        | <b>Miami-Dade County</b> |  |
| City:          | Cutler Bay               |  |
| Zipcode:       | 33189                    |  |
| Street:        | 20001 S Dixie Hwy        |  |
| Street Number: | 20001                    |  |
| Building Name: | UNPLATTED                |  |
| Floor Number:  | 0                        |  |
| Longitude:     | W81° 37' 59.6''          |  |
| Latitude:      | N25° 34' 51.3"           |  |
| Parcel Number: | 36-60-07-000-0055        |  |