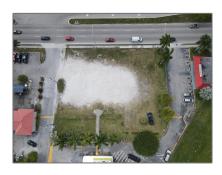

# Commercial Land

- 20001 S Dixie Hwy, Cutler Bay, Florida 33189

## Address Map

| Country:       | US                       |  |
|----------------|--------------------------|--|
| State:         | FL                       |  |
| County:        | <b>Miami-Dade County</b> |  |
| City:          | Cutler Bay               |  |
| Zipcode:       | 33189                    |  |
| Street:        | 20001 S Dixie Hwy        |  |
| Street Number: | 20001                    |  |
| Building Name: | UNPLATTED                |  |
| Floor Number:  | 0                        |  |
| Longitude:     | W81° 37' 59.6''          |  |
| Latitude:      | N25° 34' 51.3"           |  |
| Parcel Number: | 36-60-07-000-0055        |  |