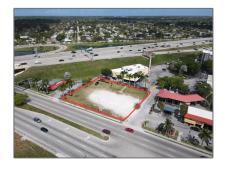

# Commercial Land

- 20001 S Dixie Hwy, Cutler Bay, Florida 33189

## Address Map

| Country:       | US                       |  |
|----------------|--------------------------|--|
| State:         | FL                       |  |
| County:        | <b>Miami-Dade County</b> |  |
| City:          | Cutler Bay               |  |
| Zipcode:       | 33189                    |  |
| Street:        | 20001 S Dixie Hwy        |  |
| Street Number: | 20001                    |  |
| Building Name: | UNPLATTED                |  |
| Floor Number:  | 0                        |  |
| Longitude:     | W81° 37' 59.6''          |  |
| Latitude:      | N25° 34' 51.3"           |  |
| Parcel Number: | 36-60-07-000-0055        |  |