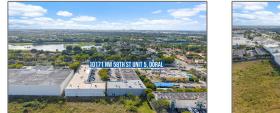

## Commercial Sale

- 10171 NW 58th St # 5, Doral, Florida 33178

1

### Address Map

| Country:       | US                      |  |
|----------------|-------------------------|--|
| State:         | FL                      |  |
| County:        | Miami-Dade County       |  |
| City:          | Doral                   |  |
| Zipcode:       | 33178                   |  |
| Street:        | 10171 NW 58th St<br># 5 |  |
| Street Number: | 10171                   |  |
| Floor Number:  | 0                       |  |
| Longitude:     | W81° 38' 22.7''         |  |