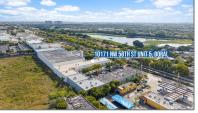

## Commercial Sale

- 10171 NW 58th St # 5, Doral, Florida 33178

1

### Address Map

| Country:       | US                      |  |
|----------------|-------------------------|--|
| State:         | FL                      |  |
| County:        | Miami-Dade County       |  |
| City:          | Doral                   |  |
| Zipcode:       | 33178                   |  |
| Street:        | 10171 NW 58th St<br># 5 |  |
| Street Number: | 10171                   |  |
| Floor Number:  | 0                       |  |
| Longitude:     | W81° 38' 22.7''         |  |