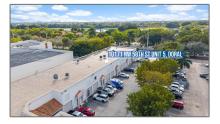

## Commercial Sale

- 10171 NW 58th St # 5, Doral, Florida 33178

1

### Address Map

| Country:       | US                      |  |
|----------------|-------------------------|--|
| State:         | FL                      |  |
| County:        | Miami-Dade County       |  |
| City:          | Doral                   |  |
| Zipcode:       | 33178                   |  |
| Street:        | 10171 NW 58th St<br># 5 |  |
| Street Number: | 10171                   |  |
| Floor Number:  | 0                       |  |
| Longitude:     | W81° 38' 22.7''         |  |