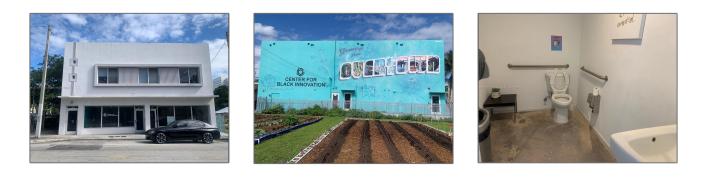

## **Commercial Sale**

- 937 NW 3rd Ave, Miami, Florida 33136

## Features

| Property Type:        | <b>Commercial Sale</b>        |
|-----------------------|-------------------------------|
| Property Sub<br>Type: | Flex Space                    |
| Listing Type:         | For Sale                      |
| Listing ID:           | A11710717                     |
| Price:                | \$3,000                       |
| Year Built:           | 1954                          |
| Built up area:        | 6,304 Sqft                    |
| Type of Business      | Office Space, Retail<br>Space |

## Address Map

| Country:       | US                             |
|----------------|--------------------------------|
| State:         | FL                             |
| County:        | Miami-Dade County              |
| City:          | Miami                          |
| Zipcode:       | 33136                          |
| Street:        | 937 NW 3rd Ave                 |
| Street Number: | 937                            |
| Building Name: | Center For Black<br>Innovation |
| Floor Number:  | 0                              |
|                |                                |