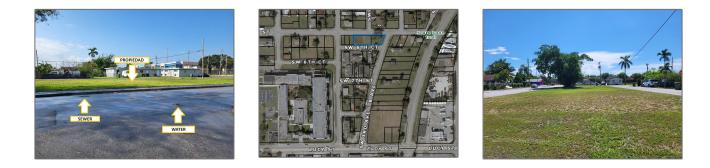

## Address Map

| Country:       | US                              |  |
|----------------|---------------------------------|--|
| State:         | FL                              |  |
| County:        | Miami-Dade County               |  |
| City:          | Homestead                       |  |
| Zipcode:       | 33030                           |  |
| Street:        | SW 6th Court                    |  |
| Building Name: | TATUMS COLORED<br>TOWN ADDN     |  |
| Floor Number:  | 0                               |  |
| Longitude:     | W81° 30' 59.8''                 |  |
| Latitude:      | N25° 27' 50.5''                 |  |
| Direction:     | Take Krome Ave<br>South to Lucy |  |
|                |                                 |  |

Street (SW 328 Street) go west(right) to SW **3rd Ave turn North** (right) Property is located between SW6th Court & SW 6th Street on 4th AVENUE. Parcel Number: 10-78-13-052-0020 Zoning: 9400 √ Street pre Sw Direction: