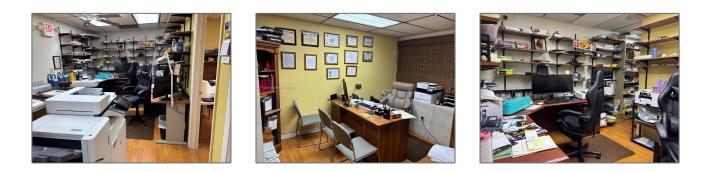

## **Commercial Sale**

- 12231 SW 132nd Ct # 14, Miami, Florida 33186

## Features

| Property Type:        | Commercial Sale                 |  |  |  |
|-----------------------|---------------------------------|--|--|--|
| Property Sub<br>Type: | Industrial                      |  |  |  |
| Listing Type:         | For Sale                        |  |  |  |
| Listing ID:           | A11710624                       |  |  |  |
| Price:                | \$290,000                       |  |  |  |
| Year Built:           | 1986                            |  |  |  |
| Built up area:        | 1,200 Sqft                      |  |  |  |
| √ Type of Business    | Condominium,<br>Warehouse Space |  |  |  |