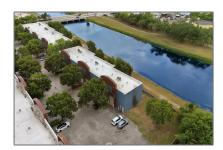

## Address Map

| Country: | US                |
|----------|-------------------|
| State:   | FL                |
| County:  | Miami-Dade County |
| City:    | Miami Gardens     |
| Zipcode: | 33169             |

Street: 20200 NW 2nd Ave # **B6** Street Number: 20200 Floor Number: 0 Longitude: W81° 47' 37.7" Latitude: N25° 57' 38.2" Unit Number: **B6** Direction: **Use GPS for best** accurate directions. Thank you Parcel Number: 34-11-36-061-0140 6400 Zoning: