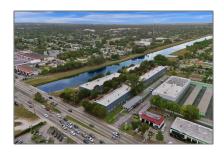

## Address Map

| Country: | US                |
|----------|-------------------|
| State:   | FL                |
| County:  | Miami-Dade County |
| City:    | Miami Gardens     |
| Zipcode: | 33169             |

Street: 20200 NW 2nd Ave # **B6** Street Number: 20200 Floor Number: 0 Longitude: W81° 47' 37.7" Latitude: N25° 57' 38.2" Unit Number: **B6** Direction: **Use GPS for best** accurate directions. Thank you Parcel Number: 34-11-36-061-0140 6400 Zoning: