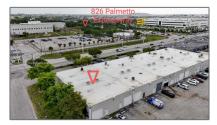

## Address Map

| Country: | US                         |
|----------|----------------------------|
| State:   | FL                         |
| County:  | Miami-Dade County          |
| City:    | Miami                      |
| Zipcode: | 33166                      |
| Street:  | 5605 NW 74th Ave<br># 5605 |

| Street Number:             | 5605                                                                                                                                                                                          |  |
|----------------------------|-----------------------------------------------------------------------------------------------------------------------------------------------------------------------------------------------|--|
| Building Name:             | 5605                                                                                                                                                                                          |  |
| Floor Number:              | 0                                                                                                                                                                                             |  |
| Longitude:                 | W81° 40' 57.5''                                                                                                                                                                               |  |
| Latitude:                  | N25° 49' 28.6''                                                                                                                                                                               |  |
| Unit Number:               | 5605                                                                                                                                                                                          |  |
| Direction:                 | From 826 exit onto<br>NW 58th St<br>heading east and<br>immediately turn<br>right onto NW 74th<br>Ave. Property will<br>be on your left in<br>intersection of NW<br>74th Ave & NW<br>56th St. |  |
| Parcel Number:             | 30-30-23-048-0010                                                                                                                                                                             |  |
| Zoning:                    | 7300                                                                                                                                                                                          |  |
| ✓ Street pre<br>Direction: | Nw                                                                                                                                                                                            |  |