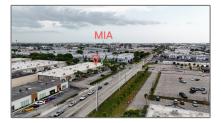

## Address Map

| Country: | US                         |
|----------|----------------------------|
| State:   | FL                         |
| County:  | Miami-Dade County          |
| City:    | Miami                      |
| Zipcode: | 33166                      |
| Street:  | 5605 NW 74th Ave<br># 5605 |

| Street Number:             | 5605                                                                                                                                                                                          |  |
|----------------------------|-----------------------------------------------------------------------------------------------------------------------------------------------------------------------------------------------|--|
| Building Name:             | 5605                                                                                                                                                                                          |  |
| Floor Number:              | 0                                                                                                                                                                                             |  |
| Longitude:                 | W81° 40' 57.5''                                                                                                                                                                               |  |
| Latitude:                  | N25° 49' 28.6''                                                                                                                                                                               |  |
| Unit Number:               | 5605                                                                                                                                                                                          |  |
| Direction:                 | From 826 exit onto<br>NW 58th St<br>heading east and<br>immediately turn<br>right onto NW 74th<br>Ave. Property will<br>be on your left in<br>intersection of NW<br>74th Ave & NW<br>56th St. |  |
| Parcel Number:             | 30-30-23-048-0010                                                                                                                                                                             |  |
| Zoning:                    | 7300                                                                                                                                                                                          |  |
| ✓ Street pre<br>Direction: | Nw                                                                                                                                                                                            |  |