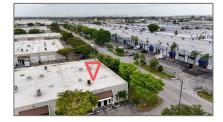

## Address Map

| Country: | US                         |
|----------|----------------------------|
| State:   | FL                         |
| County:  | Miami-Dade County          |
| City:    | Miami                      |
| Zipcode: | 33166                      |
| Street:  | 5605 NW 74th Ave<br># 5605 |

| Street Number:             | 5605                                                                                                                                                                                          |  |
|----------------------------|-----------------------------------------------------------------------------------------------------------------------------------------------------------------------------------------------|--|
| Building Name:             | 5605                                                                                                                                                                                          |  |
| Floor Number:              | 0                                                                                                                                                                                             |  |
| Longitude:                 | W81° 40' 57.5''                                                                                                                                                                               |  |
| Latitude:                  | N25° 49' 28.6''                                                                                                                                                                               |  |
| Unit Number:               | 5605                                                                                                                                                                                          |  |
| Direction:                 | From 826 exit onto<br>NW 58th St<br>heading east and<br>immediately turn<br>right onto NW 74th<br>Ave. Property will<br>be on your left in<br>intersection of NW<br>74th Ave & NW<br>56th St. |  |
| Parcel Number:             | 30-30-23-048-0010                                                                                                                                                                             |  |
| Zoning:                    | 7300                                                                                                                                                                                          |  |
| ✓ Street pre<br>Direction: | Nw                                                                                                                                                                                            |  |