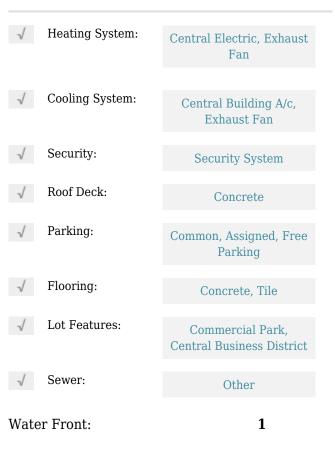

h Ave # 5605, Miami, Florida 33166









## **Basic Details**

| Property Type:        | Commercial Sale                                     |
|-----------------------|-----------------------------------------------------|
| Property Sub<br>Type: | Industrial                                          |
| Listing Type:         | For Sale                                            |
| Listing ID:           | A11709142                                           |
| Price:                | \$12,000                                            |
| Year Built:           | 1983                                                |
| Built up area:        | 5,472 Sqft                                          |
| ✓ Type of Business:   | Office/warehouse<br>Combination, Warehouse<br>Space |

## Features



## Address Map

| Country: | US                         |
|----------|----------------------------|
| State:   | FL                         |
| County:  | Miami-Dade County          |
| City:    | Miami                      |
| Zipcode: | 33166                      |
| Street:  | 5605 NW 74th Ave<br># 5605 |

| Street Number:             | 5605                                                                                                                                                                                          |  |
|----------------------------|-----------------------------------------------------------------------------------------------------------------------------------------------------------------------------------------------|--|
| Building Name:             | 5605