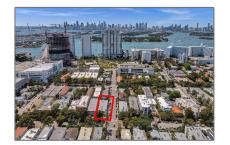

## Commercial Sale

- 1000 7th St, Miami Beach, Florida 33139

## Address Map

| Country:       | US                |  |
|----------------|-------------------|--|
| State:         | FL                |  |
| County:        | Miami-Dade County |  |
| City:          | Miami Beach       |  |
| Zipcode:       | 33139             |  |
| Street:        | 1000 7th St       |  |
| Street Number: | 1000              |  |
| Floor Number:  | 0                 |  |
| Longitude:     | W81° 51' 40.5''   |  |

| Latitude:      | N25° 46' 36.8''   |
|----------------|-------------------|
| Parcel Number: | 02-42-03-009-7640 |
| Zoning:        | 3900              |