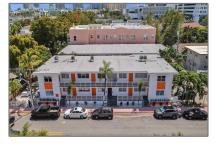

## Commercial Sale

- 1000 7th St, Miami Beach, Florida 33139

## **Basic Details**

| Property Type:        | <b>Commercial Sale</b>                                              |
|-----------------------|---------------------------------------------------------------------|
| Property Sub<br>Type: | Income/multifamily                                                  |
| Listing Type:         | For Sale                                                            |
| Listing ID:           | A11703166                                                           |
| Price:                | \$4,750,000                                                         |
| Year Built:           | 1951                                                                |
| Built up area:        | 7,868 Sqft                                                          |
| √ Type of Busin       | ess: Commercial/residential<br>Income, Residential-<br>multi-family |
|                       |                                                                     |