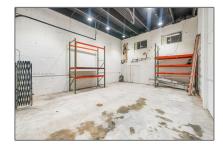

# Property Type: Commercial Sale Property Sub Industrial Type: Listing Type: For Sale Listing ID: A11708589 Price: \$449,999

Built up area: 2,250 Sqft

√ Type of Business:

Office/warehouse Combination, Light Manufacturing