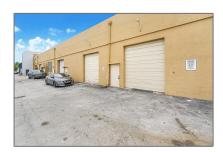

# Commercial Sale

- 1651 W 37th St # 410, Hialeah, Florida 33012

# Property Type: Commercial Sale Property Sub Industrial Type: Listing Type: For Sale Listing ID: A11708589 Price: \$449,999

Built up area: 2,250 Sqft

√ Type of Business:

Office/warehouse Combination, Light Manufacturing