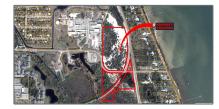

## Address Map

| Country:       | US                           |  |
|----------------|------------------------------|--|
| State:         | FL                           |  |
| County:        | St Lucie County              |  |
| City:          | Fort Pierce                  |  |
| Zipcode:       | 34950                        |  |
| Street:        | 45 Savannah Rd               |  |
| Street Number: | 45                           |  |
| Building Name: | MCCARTY'S COURT<br>SUBDIVISI |  |
| Floor Number:  | 0                            |  |
| Longitude:     | W81° 41' 9.8''               |  |
| Latitude:      | N27° 24' 58.7''              |  |
| Parcel Number: | 2423-701-0003-020<br>-4      |  |
|                |                              |  |

| Zoning: | Light In |
|---------|----------|
|         |          |