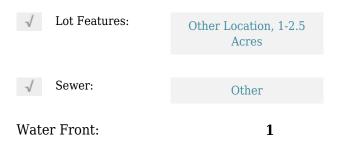

### **Basic Details**

| Property Type: | <b>Commercial Land</b> |
|----------------|------------------------|
| Listing Type:  | For Sale               |
| Listing ID:    | A11141500              |
| Price:         | \$1,540,280            |
| Lot Area:      | 4.42 Acre              |