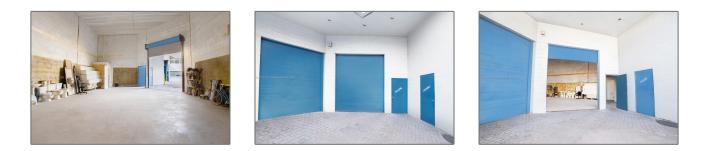

## **Commercial Sale**

- 14226 SW 136th St, Miami, Florida 33186

## **Basic Details**

| Property Type:                 | Commercial Sale                                     |
|--------------------------------|-----------------------------------------------------|
| Property Sub<br>Type:          | Industrial                                          |
| Listing Type:                  | For Sale                                            |
| Listing ID:                    | A11705170                                           |
| Price:                         | \$360,000                                           |
| Year Built:                    | 1983                                                |
| Built up area:                 | 1,384 Sqft                                          |
| $\checkmark$ Type of Business: | Office/warehouse<br>Combination, Warehouse<br>Space |
|                                |                                                     |