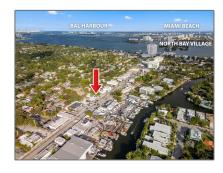

# Commercial Sale

- 829 NE 79th St, Miami, Florida 33138

# Address Map

| Country:       | US                |  |
|----------------|-------------------|--|
| State:         | FL                |  |
| County:        | Miami-Dade County |  |
| City:          | Miami             |  |
| Zipcode:       | 33138             |  |
| Street:        | 829 NE 79th St    |  |
| Street Number: | 829               |  |

| Building Name:          | 829               |  |
|-------------------------|-------------------|--|
| Floor Number:           | 0                 |  |
| Longitude:              | W81° 49' 13''     |  |
| Latitude:               | N25° 50' 53.2''   |  |
| Parcel Number:          | 01-32-07-016-3330 |  |
| Zoning:                 | 6101              |  |
| √ Street pre Direction: | Ne                |  |