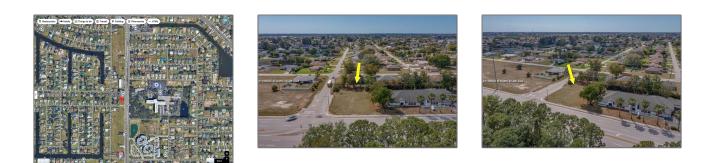

### Address Map

| Country:       | US                                                   |  |
|----------------|------------------------------------------------------|--|
| State:         | FL                                                   |  |
| County:        | Lee County                                           |  |
| City:          | Cape Coral                                           |  |
| Zipcode:       | 33991                                                |  |
| Street:        | 1324 Santa Barbara<br>Blvd                           |  |
| Street Number: | 1324                                                 |  |
| Floor Number:  | 0                                                    |  |
| Longitude:     | W82° 1' 31.5''                                       |  |
| Latitude:      | N26° 37' 38.6''                                      |  |
| Direction:     | From Pine Island<br>Road N., drive<br>south on Santa |  |

|                | Barbara Blvd.              |  |
|----------------|----------------------------|--|
|                | <b>Property is located</b> |  |
|                | on corner at 1324          |  |
|                | SantaBarbara Blvd.         |  |
|                | and SW 13th Ter.           |  |
| Parcel Number: | 23-44-23-                  |  |
|                | C3-01976.0880              |  |
| Zoning:        | C-1                        |  |
|                |                            |  |