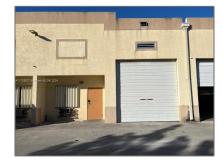

## Commercial Sale

- 13800 SW 142nd Ave # 9, Miami, Florida 33186

## **Basic Details**

| Property Type:        | Commercial Sale |  |
|-----------------------|-----------------|--|
| Property Sub<br>Type: | Industrial      |  |
| Listing Type:         | For Sale        |  |
| Listing ID:           | A11705007       |  |
| Price:                | \$3,500         |  |
| Year Built:           | 2006            |  |
| Built up area:        | 1,863 Sqft      |  |
| √ Type of Business:   | Industrial      |  |

| Street Number:          | 13800                |  |
|-------------------------|----------------------|--|
| Building Name:          | TUSCANY<br>WAREHOUSE |  |
| Floor Number:           | 0                    |  |
| Longitude:              | W81° 34' 34.5''      |  |
| Latitude:               | N25° 38' 19.5''      |  |
| Unit Number:            | 9                    |  |
| Parcel Number:          | 30-59-22-072-0090    |  |
| Zoning:                 | 7700                 |  |
| √ Street pre Direction: | Sw                   |  |