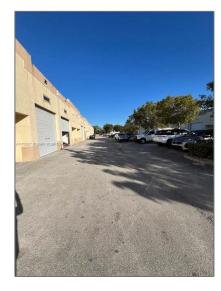

## Commercial Sale

- 13800 SW 142nd Ave # 9, Miami, Florida 33186

## Address Map

| Country: | US                        |  |
|----------|---------------------------|--|
| State:   | FL                        |  |
| County:  | Miami-Dade County         |  |
| City:    | Miami                     |  |
| Zipcode: | 33186                     |  |
| Street:  | 13800 SW 142nd<br>Ave # 9 |  |

| Street Number:          | 13800                |  |
|-------------------------|----------------------|--|
| Building Name:          | TUSCANY<br>WAREHOUSE |  |
| Floor Number:           | 0                    |  |
| Longitude:              | W81° 34' 34.5''      |  |
| Latitude:               | N25° 38' 19.5''      |  |
| Unit Number:            | 9                    |  |
| Parcel Number:          | 30-59-22-072-0090    |  |
| Zoning:                 | 7700                 |  |
| √ Street pre Direction: | Sw                   |  |