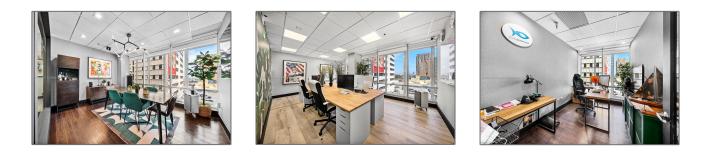

## **Commercial Sale**

- 150 SE 2nd Ave # 902, Miami, Florida 33131

Features

## **Basic Details**

| Property Type:        | <b>Commercial Sale</b> |
|-----------------------|------------------------|
| Property Sub<br>Type: | Office                 |
| Listing Type:         | For Sale               |
| Listing ID:           | A11707107              |
| Price:                | \$745,000              |
| Year Built:           | 1967                   |
| Built up area:        | 1,600 Sqft             |
| √ Type of Business    | Office Space           |

## ✓Parking:Covered, Valet✓Flooring:Wood, Ceramic Floor✓Lot Features:Central Business DistrictWater Front:1