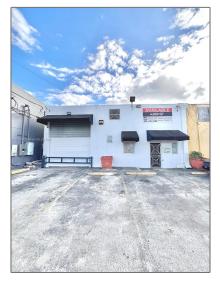

## **Commercial Sale**

- 1680 W 33rd Pl # 1680, Hialeah, Florida 33012

-

## **Basic Details**

| Property Type:        | <b>Commercial Sale</b> |
|-----------------------|------------------------|
| Property Sub<br>Type: | Industrial             |
| Listing Type:         | For Sale               |
| Listing ID:           | A11705473              |
| Price:                | \$1,190,000            |
| Year Built:           | 2008                   |
| Built up area:        | 4,000 Sqft             |
| √ Type of Business    | Industrial             |