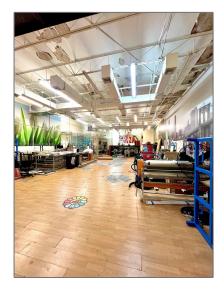

## **Basic Details**

| Property Type:        | <b>Commercial Sale</b> |
|-----------------------|------------------------|
| Property Sub<br>Type: | Industrial             |
| Listing Type:         | For Sale               |
| Listing ID:           | A11705473              |
| Price:                | \$1,190,000            |
| Year Built:           | 2008                   |
| Built up area:        | 4,000 Sqft             |
| √ Type of Business    | Industrial             |