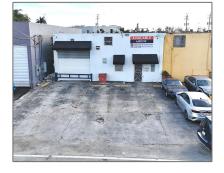

## **Commercial Sale**

- 1680 W 33rd Pl # 1680, Hialeah, Florida 33012

-

## **Basic Details**

| Property Type:        | <b>Commercial Sale</b> |
|-----------------------|------------------------|
| Property Sub<br>Type: | Industrial             |
| Listing Type:         | For Sale               |
| Listing ID:           | A11705473              |
| Price:                | \$1,190,000            |
| Year Built:           | 2008                   |
| Built up area:        | 4,000 Sqft             |
| √ Type of Business    | Industrial             |