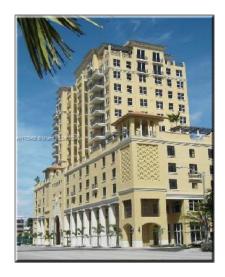

## Commercial Sale

- 1600 Ponce De Leon Blvd # 2, Coral Gables, Florida 33134









## **Basic Details**

Property Type: Commercial Sale

Property Sub Retail

Type:

Listing Type: For Sale

Listing ID: **A11705456** 

Price: **\$4,416** 

Year Built: 2011

√ Type of Business:

Office Space, Retail Space

## **Features**

√ Parking: Assigned

Water Front: 1

## Address Map

Country: US

State: FL

County: Miami-Dade County

City: Coral Gables

Zipcode: **33134** 

Street: 1600 Ponce De

Leon Blvd # 2

| Street Number: | 1600              |  |
|----------------|-------------------|--|
| Floor Number:  | 0                 |  |
| Longitude:     | W81° 44' 27''     |  |
| Latitude:      | N25° 45' 25.4''   |  |
| Unit Number:   | 2                 |  |
| Parcel Number: | 03-41-08-122-0500 |  |
| Zoning:        | 6400              |  |