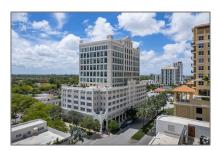

## Commercial Sale

- 1600 Ponce De Leon Blvd # 2, Coral Gables, Florida 33134









## **Basic Details**

Property Type: Commercial Sale

Property Sub Retail

Type:

Listing Type: For Sale

Listing ID: **A11705456** 

Price: **\$4,416** 

Year Built: 2011

√ Type of Business:

Office Space, Retail Space

## **Features**

√ Parking: Assigned

Water Front: 1

## Address Map

Country: US

State: FL

County: Miami-Dade County

City: Coral Gables

Zipcode: **33134** 

Street: 1600 Ponce De

Leon Blvd # 2

| Street Number: | 1600              |  |
|----------------|-------------------|--|
| Floor Number:  | 0                 |  |
| Longitude:     | W81° 44' 27''     |  |
| Latitude:      | N25° 45' 25.4''   |  |
| Unit Number:   | 2                 |  |
| Parcel Number: | 03-41-08-122-0500 |  |
| Zoning:        | 6400              |  |