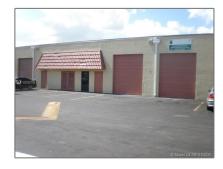

## Commercial Sale

- 18625 SW 105 AV, Miami, Florida 33157

## Basic Details

| Property Type:        | <b>Commercial Sale</b>          |
|-----------------------|---------------------------------|
| Property Sub<br>Type: | Industrial                      |
| Listing Type:         | For Sale                        |
| Listing ID:           | A2206708                        |
| Price:                | <b>\$17</b>                     |
| Year Built:           | 1974                            |
| √ Type of Business    | Office/warehouse<br>Combination |