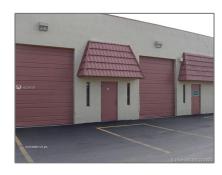

## Commercial Sale

- 18625 SW 105 AV, Miami, Florida 33157

## Basic Details

| Property Type:        | <b>Commercial Sale</b>          |
|-----------------------|---------------------------------|
| Property Sub<br>Type: | Industrial                      |
| Listing Type:         | For Sale                        |
| Listing ID:           | A2206708                        |
| Price:                | <b>\$17</b>                     |
| Year Built:           | 1974                            |
| √ Type of Business    | Office/warehouse<br>Combination |