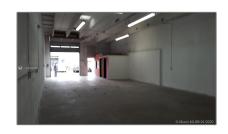

## Basic Details

| Property Type:        | <b>Commercial Sale</b>          |
|-----------------------|---------------------------------|
| Property Sub<br>Type: | Industrial                      |
| Listing Type:         | For Sale                        |
| Listing ID:           | A2206708                        |
| Price:                | <b>\$17</b>                     |
| Year Built:           | 1974                            |
| √ Type of Business    | Office/warehouse<br>Combination |

## Features

| √ Roof Deck:               | Built-up          |
|----------------------------|-------------------|
| √ Flooring:                | Concrete          |
| √ Sewer:                   | Public Sanitation |
| Water Front:               | 1                 |
| √ Water Front Description: | Canal Front       |