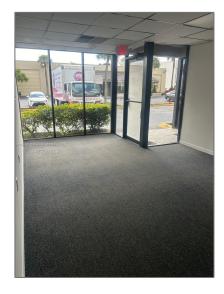

## Commercial Sale

- 6175 NW 167th St # G33, Hialeah, Florida 33015

Price: **\$2,800** 

Year Built: 1987

Built up area: 5,133 Sqft

√ Type of Business:

Industrial, Light Manufacturing