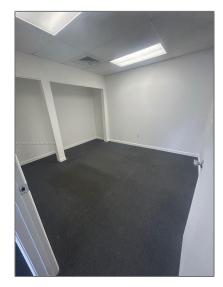

## Commercial Sale

- 6175 NW 167th St # G33, Hialeah, Florida 33015

Price: **\$2,800** 

Year Built: 1987

Built up area: 5,133 Sqft

√ Type of Business:

Industrial, Light Manufacturing