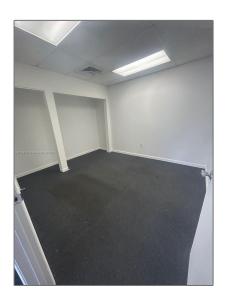

## Commercial Sale

- 6175 NW 167th St # G33, Hialeah, Florida 33015

Price: **\$2,800** 

Year Built: 1987

Built up area: 5,133 Sqft

√ Type of Business:

Industrial, Light Manufacturing