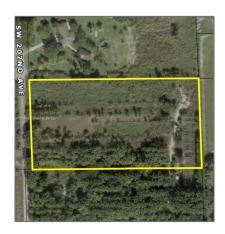

# Commercial Land

- 12401 SW 202 ave, Miami, Florida 33196

## Address Map

| Country:       | US                       |  |
|----------------|--------------------------|--|
| State:         | FL                       |  |
| County:        | <b>Miami-Dade County</b> |  |
| City:          | Miami                    |  |
| Zipcode:       | 33196                    |  |
| Street:        | 12401 SW 202 ave         |  |
| Street Number: | 12401                    |  |
| Building Name: | gu                       |  |
| Floor Number:  | 0                        |  |
| Longitude:     | W81° 28' 53"             |  |
| Latitude:      | N25° 38' 53.3"           |  |
| Parcel Number: | 30-58-15-000-0210        |  |