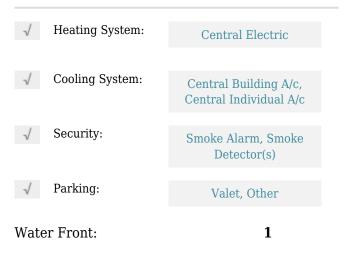

## **Commercial Sale**

- 14 NE 1st Ave, Miami, Florida 33132





## **Basic Details**

| Property Type:        | Commercial Sale |
|-----------------------|-----------------|
| Property Sub<br>Type: | Office          |
| Listing Type:         | For Sale        |
| Listing ID:           | A11704154       |
| Price:                | \$1,090,000     |
| Year Built:           | 1952            |
| Built up area:        | 2,227 Sqft      |
| √ Type of Business    | Office Space    |

## Features



## Address Map

| US                |                                                                                                                                                                                                                                                                                                     |
|-------------------|-----------------------------------------------------------------------------------------------------------------------------------------------------------------------------------------------------------------------------------------------------------------------------------------------------|
| FL                |