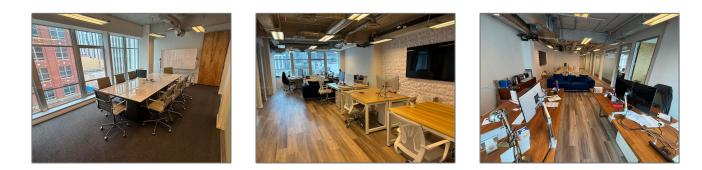

## **Basic Details**

| Property Type:        | Commercial Sale |
|-----------------------|-----------------|
| Property Sub<br>Type: | Office          |
| Listing Type:         | For Sale        |
| Listing ID:           | A11704154       |
| Price:                | \$1,090,000     |
| Year Built:           | 1952            |
| Built up area:        | 2,227 Sqft      |
| √ Type of Business    | Office Space    |