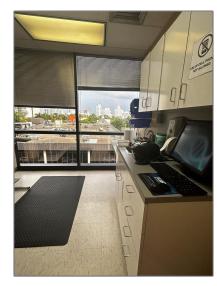

## Basic Details

| Property Type:        | <b>Commercial Sale</b>          |
|-----------------------|---------------------------------|
| Property Sub<br>Type: | Office                          |
| Listing Type:         | For Sale                        |
| Listing ID:           | A11702406                       |
| Price:                | <b>\$46</b>                     |
| Year Built:           | 1986                            |
| Built up area:        | 69,379 Sqft                     |
| √ Type of Business    | Medical Office,<br>Professional |

## Address Map

| Country: | US |
|----------|----|
| State:   | FL |

| County:                 | Miami-Dade County               |  |
|-------------------------|---------------------------------|--|
| City:                   | Miami Beach                     |  |
| Zipcode:                | 33140                           |  |
| Street:                 | 410 W 41st St #<br>510          |  |
| Street Number:          | 410                             |  |
| Building Name:          | Sheridan Medical<br>Center -MOB |  |
| Floor Number:           | 0                               |  |
| Longitude:              | W81° 52' 19.4''                 |  |
| Latitude:               | N25° 48' 48.8''                 |  |
| Unit Number:            | 510                             |  |
| Parcel Number:          | 02-32-27-017-1160               |  |
| Zoning:                 | 6600                            |  |
| √ Street pre Direction: | W                               |  |