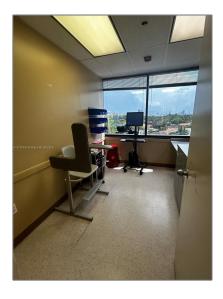

## Basic Details

| Property Type:        | <b>Commercial Sale</b>          |
|-----------------------|---------------------------------|
| Property Sub<br>Type: | Office                          |
| Listing Type:         | For Sale                        |
| Listing ID:           | A11702406                       |
| Price:                | <b>\$46</b>                     |
| Year Built:           | 1986                            |
| Built up area:        | 69,379 Sqft                     |
| √ Type of Business    | Medical Office,<br>Professional |

## Address Map

| Country: | US |
|----------|----|
| State:   | FL |

| County:                 | Miami-Dade County               |  |
|-------------------------|---------------------------------|--|
| City:                   | Miami Beach                     |  |
| Zipcode:                | 33140                           |  |
| Street:                 | 410 W 41st St #<br>510          |  |
| Street Number:          | 410                             |  |
| Building Name:          | Sheridan Medical<br>Center -MOB |  |
| Floor Number:           | 0                               |  |
| Longitude:              | W81° 52' 19.4''                 |  |
| Latitude:               | N25° 48' 48.8''                 |  |
| Unit Number:            | 510                             |  |
| Parcel Number:          | 02-32-27-017-1160               |  |
| Zoning:                 | 6600                            |  |
| √ Street pre Direction: | W                               |  |