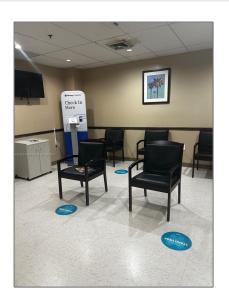

## Basic Details

| Property Type:        | <b>Commercial Sale</b>          |
|-----------------------|---------------------------------|
| Property Sub<br>Type: | Office                          |
| Listing Type:         | For Sale                        |
| Listing ID:           | A11702406                       |
| Price:                | <b>\$46</b>                     |
| Year Built:           | 1986                            |
| Built up area:        | 69,379 Sqft                     |
| √ Type of Business    | Medical Office,<br>Professional |

## Address Map

| Country: | US |
|----------|----|
| State:   | FL |

| County:                 | Miami-Dade County               |  |
|-------------------------|---------------------------------|--|
| City:                   | Miami Beach                     |  |
| Zipcode:                | 33140                           |  |
| Street:                 | 410 W 41st St #<br>510          |  |
| Street Number:          | 410                             |  |
| Building Name:          | Sheridan Medical<br>Center -MOB |  |
| Floor Number:           | 0                               |  |
| Longitude:              | W81° 52' 19.4''                 |  |
| Latitude:               | N25° 48' 48.8''                 |  |
| Unit Number:            | 510                             |  |
| Parcel Number:          | 02-32-27-017-1160               |  |
| Zoning:                 | 6600                            |  |
| √ Street pre Direction: | W                               |  |