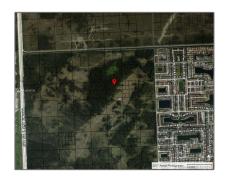

## Address Map

| Country:       | US                              |  |
|----------------|---------------------------------|--|
| State:         | FL                              |  |
| County:        | Miami-Dade County               |  |
| City:          | Miami                           |  |
| Zipcode:       | 33185                           |  |
| Street:        | 169 Ave                         |  |
| Building Name: | MIAMI<br>EVERGLADE LAND<br>COMP |  |
| Floor Number:  | 0                               |  |
| Longitude:     | W81° 32' 1.9"                   |  |
| Latitude:      | N25° 35' 10.5"                  |  |
| Parcel Number: | 30-49-19-001-0191               |  |
| Zoning:        | 8900                            |  |