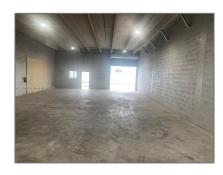

## Commercial Sale

- 25331 SW 142nd Ave, Homestead, Florida 33032









## **Basic Details**

Property Type: Commercial Sale

Property Sub Industrial Type:

Listing Type: For Sale

Listing ID: A11702445

Price: \$18

Year Built: 1976

Built up area: 1,890 Sqft

√ Type of Business:

Light Manufacturing

## **Features**

√ Parking:

Other

√ F

Flooring:

Concrete

Water Front: 1

## Address Map

Country: US

State: FL

County: Miami-Dade County

City: Homestead

Zipcode: **33032** 

Street: **25331 SW 142nd** 

Ave

Street Number: 25331

Floor Number: **0** 

Longitude: **W81° 34' 46.3"** 

| Latitude:      |                          | N25° 31' 52.8''   |  |      |  |
|----------------|--------------------------|-------------------|--|------|--|
| Direction:     |                          | GPS               |  |      |  |
| Parcel Number: |