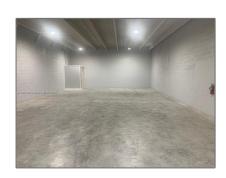

## Commercial Sale

- 25331 SW 142nd Ave, Homestead, Florida 33032









## **Basic Details**

Property Type: Commercial Sale

Property Sub Industrial Type:

Listing Type: For Sale

Listing ID: A11702445

Price: \$18

Year Built: 1976

Built up area: 1,890 Sqft

√ Type of Business:

Light Manufacturing

## **Features**

√ Parking:

Other

√ F

Flooring:

Concrete

Water Front: 1

## Address Map

Country: US

State: FL

County: Miami-Dade County

City: Homestead

Zipcode: **33032** 

Street: **25331 SW 142nd** 

Ave

Street Number: 25331

Floor Number: **0** 

Longitude: **W81° 34' 46.3"** 

| Latitude:      |                          | N25° 31' 52.8''   |  |      |  |
|----------------|--------------------------|-------------------|--|------|--|
| Direction:     |                          | GPS               |  |      |  |
| Parcel Number: |