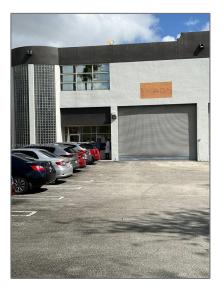

## **Commercial Sale**

- 2279 NW 102nd Pl, Doral, Florida 33172

## **Basic Details**

| Property Type:        | <b>Commercial Sale</b>         |
|-----------------------|--------------------------------|
| Property Sub<br>Type: | Industrial                     |
| Listing Type:         | For Sale                       |
| Listing ID:           | A11702142                      |
| Price:                | \$23                           |
| Year Built:           | 1995                           |
| Built up area:        | 39,906 Sqft                    |
| √ Type of Business:   | Industrial, Warehouse<br>Space |