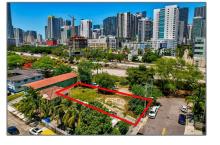

# **Commercial Land**

- 367 SW 11th St, Miami, Florida 33130

### Address Map

| Country:       | US                     |  |
|----------------|------------------------|--|
| State:         | FL                     |  |
| County:        | Miami-Dade County      |  |
| City:          | Miami                  |  |
| Zipcode:       | 33130                  |  |
| Street:        | 367 SW 11th St         |  |
| Street Number: | 367                    |  |
| Building Name: | CITY OF MIAMI<br>SOUTH |  |
| Floor Number:  | 0                      |  |
| Longitude:     | W81° 47' 58.6''        |  |
| Latitude:      | N25° 45' 49.2''        |  |
| Parcel Number: | 01-02-07-070-1101      |  |
| Zoning:        | 3900                   |  |
| √ Street pre   |                        |  |