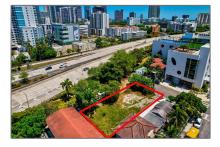

# **Commercial Land**

- 367 SW 11th St, Miami, Florida 33130

### Address Map

| Country:       | US                     |  |
|----------------|------------------------|--|
| State:         | FL                     |  |
| County:        | Miami-Dade County      |  |
| City:          | Miami                  |  |
| Zipcode:       | 33130                  |  |
| Street:        | 367 SW 11th St         |  |
| Street Number: | 367                    |  |
| Building Name: | CITY OF MIAMI<br>SOUTH |  |
| Floor Number:  | 0                      |  |
| Longitude:     | W81° 47' 58.6''        |  |
| Latitude:      | N25° 45' 49.2''        |  |
| Parcel Number: | 01-02-07-070-1101      |  |
| Zoning:        | 3900                   |  |
| √ Street pre   |                        |  |