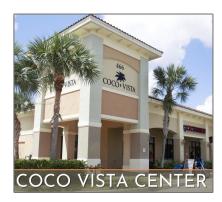

## Commercial Sale

- 464 SW Port St Lucie Blvd # 415, Port St. Lucie, Florida 34953

Street Number: 464

| Building Name: | Coco Vista Center                                                                                 |
|----------------|---------------------------------------------------------------------------------------------------|
| Floor Number:  | 0                                                                                                 |
| Longitude:     | W81° 38' 25.7''                                                                                   |
| Latitude:      | N27° 16' 17.6''                                                                                   |
| Unit Number:   | 415                                                                                               |
| Direction:     | Use Waze or Google<br>Maps. On the<br>corner of Florida's<br>Turnpike & Port<br>Saint Lucie Blvd. |
| Parcel Number: | 4408-601-0003-000<br>-0                                                                           |
| Zoning:        | Comm Gen                                                                                          |