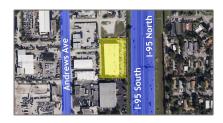

## Address Map

| US                      |                                                                                  |
|-------------------------|----------------------------------------------------------------------------------|
| FL                      |                                                                                  |
| <b>Broward County</b>   |                                                                                  |
| Pompano Beach           |                                                                                  |
| 33069                   |                                                                                  |
| 820 SW 12th Ave #<br>7B |                                                                                  |
| 820                     |                                                                                  |
| 0                       |                                                                                  |
| W81° 51' 45.9''         |                                                                                  |
|                         | FL<br>Broward County<br>Pompano Beach<br>33069<br>820 SW 12th Ave #<br>7B<br>820 |

| Latitude:                  | N26° 13' 7.4''     |  |
|----------------------------|--------------------|--|
| Unit Number:               | 7B                 |  |
| Direction:                 | Waze / Google Maps |  |
| Parcel Number:             | 494202280010       |  |
| Zoning:                    | I-1                |  |
| √ Street pre<br>Direction: | Sw                 |  |