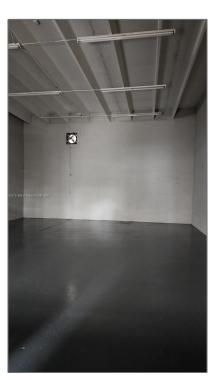

## **Basic Details**

| Property Type:        | <b>Commercial Sale</b>         |
|-----------------------|--------------------------------|
| Property Sub<br>Type: | Industrial                     |
| Listing Type:         | For Sale                       |
| Listing ID:           | A11701386                      |
| Price:                | \$3,950                        |
| Year Built:           | 1973                           |
| Built up area:        | 2,000 Sqft                     |
| √ Type of Business    | Store/warehouse<br>Combination |