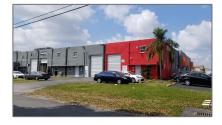

## Commercial Sale

- 5550 NW 84th Ave # 5530, Doral, Florida 33166

## Address Map

| Country: | US                |  |
|----------|-------------------|--|
| State:   | FL                |  |
| County:  | Miami-Dade County |  |

| City:                   | Doral                      |
|-------------------------|----------------------------|
| Zipcode:                | 33166                      |
| Street:                 | 5550 NW 84th Ave<br># 5530 |
| Street Number:          | 5550                       |
| Floor Number:           | 0                          |
| Longitude:              | W81° 39' 57.5''            |
| Latitude:               | N25° 49' 26''              |
| Unit Number:            | 5530                       |
| Parcel Number:          | 35-30-22-000-0820          |
| Zoning:                 | 7600                       |
| ✓ Street pre Direction: | Nw                         |