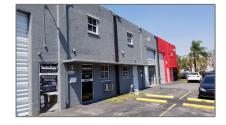

## Commercial Sale

- 5550 NW 84th Ave # 5530, Doral, Florida 33166

## Address Map

| Country: | US                |  |
|----------|-------------------|--|
| State:   | FL                |  |
| County:  | Miami-Dade County |  |

| City:                   | Doral                      |
|-------------------------|----------------------------|
| Zipcode:                | 33166                      |
| Street:                 | 5550 NW 84th Ave<br># 5530 |
| Street Number:          | 5550                       |
| Floor Number:           | 0                          |
| Longitude:              | W81° 39' 57.5''            |
| Latitude:               | N25° 49' 26''              |
| Unit Number:            | 5530                       |
| Parcel Number:          | 35-30-22-000-0820          |
| Zoning:                 | 7600                       |
| ✓ Street pre Direction: | Nw                         |