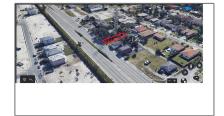

# Address Map

| Country:       | US                                                  |  |
|----------------|-----------------------------------------------------|--|
| State:         | FL                                                  |  |
| County:        | <b>Broward County</b>                               |  |
| City:          | West Park                                           |  |
| Zipcode:       | 33023                                               |  |
| Street:        | Pembroke Rd                                         |  |
| Building Name: | CARVER RANCHES                                      |  |
| Floor Number:  | 0                                                   |  |
| Longitude:     | W81° 48' 33"                                        |  |
| Latitude:      | N25° 59' 43.7"                                      |  |
| Direction:     | 4424 Pembroke Rd. Located next to a Radio Tower and |  |

|                | VFW Post 8195. |
|----------------|----------------|
| Parcel Number: | 514219013890   |
| Zoning:        | TOC 2          |

\_