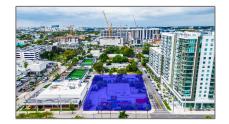

# Commercial Land

- 2140 NE 2nd Ave, Miami, Florida 33137

#### **Basic Details**

| Property Type: | <b>Commercial Land</b> |  |
|----------------|------------------------|--|
| Listing Type:  | For Sale               |  |
| Listing ID:    | A11684245              |  |
| Price:         | \$14,000,000           |  |
| Lot Area:      | 0.71 Acre              |  |

### Address Map

Direction:

| Country:       | US                |  |
|----------------|-------------------|--|
| State:         | FL                |  |
| County:        | Miami-Dade County |  |
| City:          | Miami             |  |
| Zipcode:       | 33137             |  |
| Street:        | 2140 NE 2nd Ave   |  |
| Street Number: | 2140              |  |
| Building Name: | RURAL HOME        |  |
| Floor Number:  | 0                 |  |
| Longitude:     | W81° 48' 32.4''   |  |
| Latitude:      | N25° 47' 52.3''   |  |
| Parcel Number: | 01-31-25-014-0020 |  |
| Zoning:        | T6-12-O           |  |
| √ Street pre   | Nο                |  |