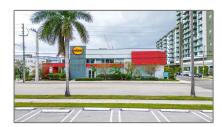

# Commercial Land

- 2140 NE 2nd Ave, Miami, Florida 33137

#### **Basic Details**

| Property Type: | <b>Commercial Land</b> |  |
|----------------|------------------------|--|
| Listing Type:  | For Sale               |  |
| Listing ID:    | A11684245              |  |
| Price:         | \$14,000,000           |  |
| Lot Area:      | 0.71 Acre              |  |

### Address Map

Direction:

| Country:       | US                |  |
|----------------|-------------------|--|
| State:         | FL                |  |
| County:        | Miami-Dade County |  |
| City:          | Miami             |  |
| Zipcode:       | 33137             |  |
| Street:        | 2140 NE 2nd Ave   |  |
| Street Number: | 2140              |  |
| Building Name: | RURAL HOME        |  |
| Floor Number:  | 0                 |  |
| Longitude:     | W81° 48' 32.4''   |  |
| Latitude:      | N25° 47' 52.3''   |  |
| Parcel Number: | 01-31-25-014-0020 |  |
| Zoning:        | T6-12-O           |  |
| √ Street pre   | Nο                |  |