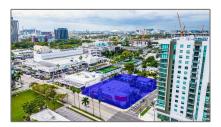

# Commercial Land

- 2140 NE 2nd Ave, Miami, Florida 33137

#### **Basic Details**

| Property Type: | <b>Commercial Land</b> |  |
|----------------|------------------------|--|
| Listing Type:  | For Sale               |  |
| Listing ID:    | A11684245              |  |
| Price:         | \$14,000,000           |  |
| Lot Area:      | 0.71 Acre              |  |

### Address Map

Direction:

| Country:       | US                |  |
|----------------|-------------------|--|
| State:         | FL                |  |
| County:        | Miami-Dade County |  |
| City:          | Miami             |  |
| Zipcode:       | 33137             |  |
| Street:        | 2140 NE 2nd Ave   |  |
| Street Number: | 2140              |  |
| Building Name: | RURAL HOME        |  |
| Floor Number:  | 0                 |  |
| Longitude:     | W81° 48' 32.4''   |  |
| Latitude:      | N25° 47' 52.3''   |  |
| Parcel Number: | 01-31-25-014-0020 |  |
| Zoning:        | T6-12-O           |  |
| √ Street pre   | Nο                |  |