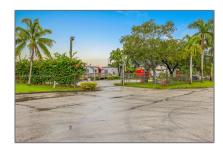

## Commercial Sale

- 14170 SW 140th St, Miami, Florida 33186

Price: \$4,500,000

Year Built: 1998

Built up area: 2,500 Sqft

√ Type of Business:

Industrial, Light Manufacturing