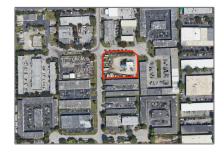

## Commercial Sale

- 14170 SW 140th St, Miami, Florida 33186

## Address Map

Country: US

State:  $\mathbf{FL}$ 

County: **Miami-Dade County** 

City: Miami

Zipcode: 33186

Street: 14170 SW 140th St

Street Number: 14170