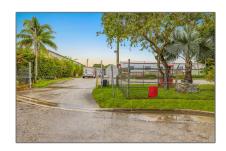

## Commercial Sale

- 14170 SW 140th St, Miami, Florida 33186

Price: \$4,500,000

Year Built: 1998

Built up area: 2,500 Sqft

√ Type of Business:

Industrial, Light Manufacturing