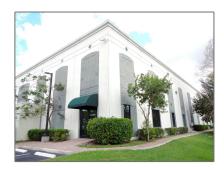

# Commercial Sale

- 1351 Sawgrass Corporate Pkwy Suite 102, Sunrise, Florida 33323

# Property Type: Commercial Sale Property Sub Office Type: Listing Type: For Sale Listing ID: A11700660 Price: \$5,500 Year Built: 2004 Built up area: 3,292 Sqft

Office Space

## Address Map

Type of Business:

| Country:       | US                                           |  |
|----------------|----------------------------------------------|--|
| State:         | FL                                           |  |
| County:        | <b>Broward County</b>                        |  |
| City:          | Sunrise                                      |  |
| Zipcode:       | 33323                                        |  |
| Street:        | 1351 Sawgrass<br>Corporate Pkwy<br>Suite 102 |  |
| Street Number: | 1351                                         |  |
| Floor Number:  | 0                                            |  |