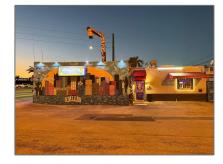

## **Business Opportunity**

- 409 E Okeechobee Rd, Hialeah, Florida 33010

\$150,000

Year Built:

1943

✓ Type of Business:

Restaurant, Food & Beverage, Bar/lounge Only