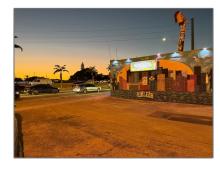

## **Business Opportunity**

- 409 E Okeechobee Rd, Hialeah, Florida 33010









## **Basic Details**

Property Type:

Business
Opportunity

Listing Type:

For Sale

Listing ID:

A11699071

Price:

\$150,000

Year Built:

1943

✓ Type of Business:

Restaurant, Food & Beverage, Bar/lounge Only

## Features

| $\sqrt{}$ | Heating System: | Central Electric, Central<br>Individual A/c, Exhaust<br>Fan |
|-----------|-----------------|-------------------------------------------------------------|
| $\sqrt{}$ | Security:       | Smoke Alarm                                                 |
| $\sqrt{}$ | Roof Deck:      | Other                                                       |
| $\sqrt{}$ | Parking:        | Common                                                      |
| $\sqrt{}$ | Flooring:       | Wood                                                        |
| $\s