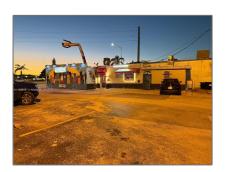

## **Business Opportunity**

- 409 E Okeechobee Rd, Hialeah, Florida 33010









## **Basic Details**

Property Type:

Business
Opportunity

Listing Type:

For Sale

Listing ID:

A11699071

Price:

\$150,000

Year Built:

1943

✓ Type of Business:

Restaurant, Food & Beverage, Bar/lounge Only

## Features

| $\sqrt{}$ | Heating System: | Central Electric, Central<br>Individual A/c, Exhaust<br>Fan |
|-----------|-----------------|-------------------------------------------------------------|
| $\sqrt{}$ | Security:       | Smoke Alarm                                                 |
| $\sqrt{}$ | Roof Deck:      | Other                                                       |
| $\sqrt{}$ | Parking:        | Common                                                      |
| $\sqrt{}$ | Flooring:       | Wood                                                        |
| $\sqr