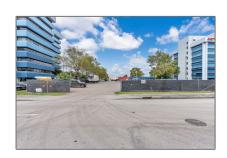

# Commercial Land

- 7240 NW 12th St, Miami, Florida 33126

# Address Map

| Country:                | US                |  |
|-------------------------|-------------------|--|
| State:                  | FL                |  |
| County:                 | Miami-Dade County |  |
| City:                   | Miami             |  |
| Zipcode:                | 33126             |  |
| Street:                 | 7240 NW 12th St   |  |
| Street Number:          | 7240              |  |
| Building Name:          | WOOD FARMS        |  |
| Floor Number:           | 0                 |  |
| Longitude:              | W81° 41' 10.7''   |  |
| Latitude:               | N25° 46' 54.4''   |  |
| Parcel Number:          | 30-30-52-002-0060 |  |
| Zoning:                 | 7100              |  |
| √ Street pre Direction: | Nw                |  |