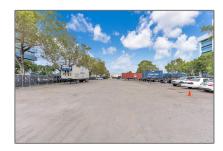

# Commercial Land

- 7240 NW 12th St, Miami, Florida 33126

### **Basic Details**

| Property Type: | <b>Commercial Land</b> |  |  |
|----------------|------------------------|--|--|
| Listing Type:  | For Sale               |  |  |
| Listing ID:    | A11700303              |  |  |
| Price:         | \$18,000               |  |  |
| Lot Area:      | 1.07 Acre              |  |  |

#### **Features**

 ↓ Lot Features: Central Business District, 1-2.5 Acres, Industrial Park

Water Front: 1