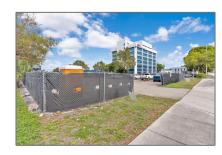

# Commercial Land

- 7240 NW 12th St, Miami, Florida 33126

# Address Map

| Country:                | US                |  |
|-------------------------|-------------------|--|
| State:                  | FL                |  |
| County:                 | Miami-Dade County |  |
| City:                   | Miami             |  |
| Zipcode:                | 33126             |  |
| Street:                 | 7240 NW 12th St   |  |
| Street Number:          | 7240              |  |
| Building Name:          | WOOD FARMS        |  |
| Floor Number:           | 0                 |  |
| Longitude:              | W81° 41' 10.7''   |  |
| Latitude:               | N25° 46' 54.4''   |  |
| Parcel Number:          | 30-30-52-002-0060 |  |
| Zoning:                 | 7100              |  |
| √ Street pre Direction: | Nw                |  |