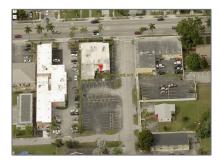

## **Commercial Sale**

- 941 N Krome Ave, Homestead, Florida 33030

## Address Map

| Country: | US                |  |
|----------|-------------------|--|
| State:   | FL                |  |
| County:  | Miami-Dade County |  |
| City:    | Homestead         |  |
| Zipcode: | 33030             |  |

| Street:        | 941 N Krome Ave   |  |
|----------------|-------------------|--|
| Street Number: | 941               |  |
| Floor Number:  | 0                 |  |
| Longitude:     | W81° 31' 22.5''   |  |
| Latitude:      | N25° 28' 43.7''   |  |
| Parcel Number: | 10-79-07-030-0300 |  |
| Zoning:        | 6300              |  |