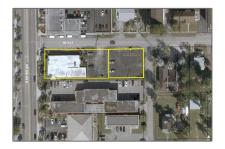

## **Commercial Sale**

- 941 N Krome Ave, Homestead, Florida 33030

## Address Map

| Country: | US                |  |
|----------|-------------------|--|
| State:   | FL                |  |
| County:  | Miami-Dade County |  |
| City:    | Homestead         |  |
| Zipcode: | 33030             |  |

| Street:        | 941 N Krome Ave   |  |
|----------------|-------------------|--|
| Street Number: | 941               |  |
| Floor Number:  | 0                 |  |
| Longitude:     | W81° 31' 22.5''   |  |
| Latitude:      | N25° 28' 43.7''   |  |
| Parcel Number: | 10-79-07-030-0300 |  |
| Zoning:        | 6300              |  |