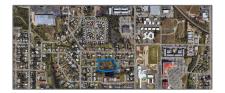

# Commercial Land

- W 12th St, Panama City, Florida 32401

## Address Map

| Country:                   | US              |  |
|----------------------------|-----------------|--|
| State:                     | FL              |  |
| County:                    | Bay County      |  |
| City:                      | Panama City     |  |
| Zipcode:                   | 32401           |  |
| Street:                    | W 12th St       |  |
| Floor Number:              | 0               |  |
| Longitude:                 | W86° 19' 6.6''  |  |
| Latitude:                  | N30° 10' 15.7'' |  |
| Parcel Number:             | 06699348000     |  |
| Zoning:                    | Residential     |  |
| √ Street pre<br>Direction: | W               |  |
|                            |                 |  |