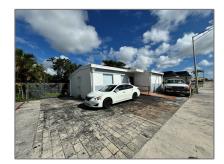

## Commercial Sale

- 6335 Pembroke Rd, Hollywood, Florida 33023

## **Basic Details**

Property Type: **Commercial Sale Property Sub** Office Type: **For Sale** Listing Type: A11699327 Listing ID: Price: \$595,000 Year Built: 1974 Lot Area: **0.12 Acre** 815 Sqft Built up area: Type of Business: Office Space, Retail Space

## Address Map

Country: US FLState: **Broward County** County: Hollywood City: Zipcode: 33023 Street: 6335 Pembroke Rd Street Number: 6335 Floor Number: 0

| Longitude:     | W81° 47' 8.7''  |
|----------------|-----------------|
| Latitude:      | N25° 59' 44.1'' |
| Direction:     | GPS             |
| Parcel Number: | 514124051790    |
| Zoning:        | C-3             |