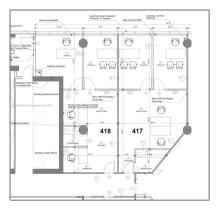

## **Basic Details**

| Property Type:Commercial SaleProperty Sub<br>Type:OfficeListing Type:For SaleListing ID:A11699703Price:\$1,063,793Year Built:2007Built up area:110,000 Sqft✓Type of Business:Condominium, Office<br>Space     |                     |                 |
|---------------------------------------------------------------------------------------------------------------------------------------------------------------------------------------------------------------|---------------------|-----------------|
| Type:   For Sale     Listing Type:   For Sale     Listing ID:   A11699703     Price:   \$1,063,793     Year Built:   2007     Built up area:   110,000 Sqft     ✓   Type of Business:     Condominium, Office | Property Type:      | Commercial Sale |
| Listing ID:   A11699703     Price:   \$1,063,793     Year Built:   2007     Built up area:   110,000 Sqft     ✓   Type of Business:   Condominium, Office                                                     | 1 0                 | Office          |
| Price:   \$1,063,793     Year Built:   2007     Built up area:   110,000 Sqft     ✓   Type of Business:   Condominium, Office                                                                                 | Listing Type:       | For Sale        |
| Year Built: 2007   Built up area: 110,000 Sqft   √ Type of Business: Condominium, Office                                                                                                                      | Listing ID:         | A11699703       |
| Built up area: 110,000 Sqft   √ Type of Business: Condominium, Office                                                                                                                                         | Price:              | \$1,063,793     |
| ✓ Type of Business: Condominium, Office                                                                                                                                                                       | Year Built:         | 2007            |
|                                                                                                                                                                                                               | Built up area:      | 110,000 Sqft    |
|                                                                                                                                                                                                               | √ Type of Business: |                 |

## Address Map

| Country: | US                |
|----------|-------------------|
| State:   | FL                |
| County:  | Miami-Dade County |
| City:    | Aventura          |

| Zipcode:                | 33180                                                                                                                                                                                                                          |  |
|-------------------------|--------------------------------------------------------------------------------------------------------------------------------------------------------------------------------------------------------------------------------|--|
| Street:                 | 20900 NE 30th Ave<br># 405                                                                                                                                                                                                     |  |
| Street Number:          | 20900                                                                                                                                                                                                                          |  |
| Building Name:          | OneAventura                                                                                                                                                                                                                    |  |
| Floor Number:           | 0                                                                                                                                                                                                                              |  |
| Longitude:              | W81° 51' 25.5''                                                                                                                                                                                                                |  |
| Latitude:               | N25° 58' 9.9''                                                                                                                                                                                                                 |  |
| Unit Number:            | 404-405                                                                                                                                                                                                                        |  |
| Direction:              | One Aventura is in<br>the heart of<br>Aventura, on US1<br>across from the<br>Aventura Hospital,<br>next to Best Buy<br>and Aventura<br>Lakes, blocks from<br>Aventura mall,<br>within 5 minutes of<br>I-95 and the<br>beaches. |  |
| Parcel Number:          | 28-12-34-081-1280                                                                                                                                                                                                              |  |
| Zoning:                 | 9500                                                                                                                                                                                                                           |  |
| ✓ Street pre Direction: | Ne                                                                                                                                                                                                                             |  |