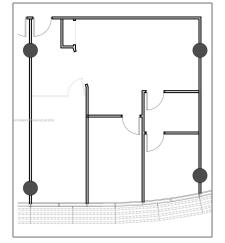

## **Basic Details**

| Property Type:        | Commercial Sale              |
|-----------------------|------------------------------|
| Property Sub<br>Type: | Office                       |
| Listing Type:         | For Sale                     |
| Listing ID:           | A11699679                    |
| Price:                | \$738,680                    |
| Year Built:           | 2007                         |
| Built up area:        | 110,000 Sqft                 |
| √ Type of Business:   | Condominium, Office<br>Space |
|                       |                              |

## Address Map

| Country: | US                |
|----------|-------------------|
| State:   | FL                |
| County:  | Miami-Dade County |
| City:    | Aventura          |

| Zipcode:                   | 33180                                                                                                                                                                                                                          |  |
|----------------------------|--------------------------------------------------------------------------------------------------------------------------------------------------------------------------------------------------------------------------------|--|
| Street:                    | 20900 NE 30th Ave<br># 414                                                                                                                                                                                                     |  |
| Street Number:             | 20900                                                                                                                                                                                                                          |  |
| Building Name:             | OneAventura                                                                                                                                                                                                                    |  |
| Floor Number:              | 0                                                                                                                                                                                                                              |  |
| Longitude:                 | W81° 51' 25.5''                                                                                                                                                                                                                |  |
| Latitude:                  | N25° 58' 9.9''                                                                                                                                                                                                                 |  |
| Unit Number:               | 413-414                                                                                                                                                                                                                        |  |
| Direction:                 | One Aventura is in<br>the heart of<br>Aventura, on US1<br>across from the<br>Aventura Hospital,<br>next to Best Buy<br>and Aventura<br>Lakes, blocks from<br>Aventura mall,<br>within 5 minutes of<br>I-95 and the<br>beaches. |  |
| Parcel Number:             | 28-12-34-081-1280                                                                                                                                                                                                              |  |
| Zoning:                    | 9500                                                                                                                                                                                                                           |  |
| ✓ Street pre<br>Direction: | Ne                                                                                                                                                                                                                             |  |