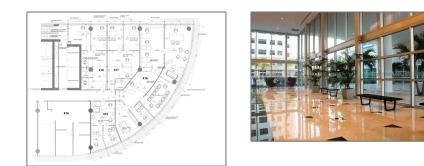

## **Basic Details**

| Property Type:        | <b>Commercial Sale</b>       |
|-----------------------|------------------------------|
| Property Sub<br>Type: | Office                       |
| Listing Type:         | For Sale                     |
| Listing ID:           | A11699645                    |
| Price:                | \$3,770,319                  |
| Year Built:           | 2007                         |
| Built up area:        | 110,000 Sqft                 |
| √ Type of Business:   | Condominium, Office<br>Space |

## Address Map

| Country:       | US                         |  |
|----------------|----------------------------|--|
| State:         | FL                         |  |
| County:        | Miami-Dade County          |  |
| City:          | Aventura                   |  |
| Zipcode:       | 33180                      |  |
| Street:        | 20900 NE 30th Ave<br># 415 |  |
| Street Number: | 20900                      |  |
| Building Name: | OneAventura                |  |