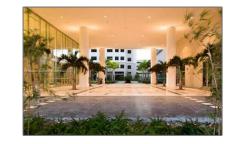

## **Basic Details**

| Property Type:        | <b>Commercial Sale</b>       |
|-----------------------|------------------------------|
| Property Sub<br>Type: | Office                       |
| Listing Type:         | For Sale                     |
| Listing ID:           | A11699645                    |
| Price:                | \$3,770,319                  |
| Year Built:           | 2007                         |
| Built up area:        | 110,000 Sqft                 |
| √ Type of Business:   | Condominium, Office<br>Space |

## Address Map

| Country:       | US                         |  |
|----------------|----------------------------|--|
| State:         | FL                         |  |
| County:        | Miami-Dade County          |  |
| City:          | Aventura                   |  |
| Zipcode:       | 33180                      |  |
| Street:        | 20900 NE 30th Ave<br># 415 |  |
| Street Number: | 20900                      |  |
| Building Name: | OneAventura                |  |