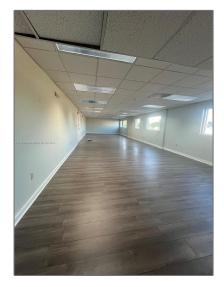

## **Basic Details**

| Property Type:        | <b>Commercial Sale</b> |
|-----------------------|------------------------|
| Property Sub<br>Type: | Office                 |
| Listing Type:         | For Sale               |
| Listing ID:           | A11699908              |
| Price:                | \$30                   |
| Year Built:           | 1968                   |
| Built up area:        | 1 Sqft                 |
| Type of Business      | Office Space           |

## Features

| ✓ Security:            | Security Fence, Security<br>Guard, Security Gate,<br>Security |
|------------------------|---------------------------------------------------------------|
| √ Roof Deck:           | Other                                                         |
| Parking:               | Free Parking                                                  |
| $\checkmark$ Flooring: | Carpet                                                        |
| Water Front:           | 1                                                             |