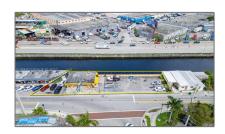

#### **Features**

Description:

Water Front: 1

✓ Water Front Canal Front

## Address Map

| Country:       | US                        |  |
|----------------|---------------------------|--|
| State:         | FL                        |  |
| County:        | Miami-Dade County         |  |
| City:          | Medley                    |  |
| Zipcode:       | 33166                     |  |
| Street:        | 8401 NW South<br>River Dr |  |
| Street Number: | 8401                      |  |
| Floor Number:  | 0                         |  |
| Longitude:     | W81° 40' 52.4''           |  |
| Latitude:      | N25° 51' 2.3''            |  |
|                |                           |  |