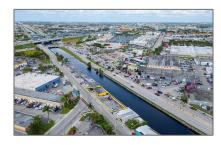

#### **Features**

Description:

Water Front: 1

✓ Water Front Canal Front

## Address Map

| Country:       | US                        |  |
|----------------|---------------------------|--|
| State:         | FL                        |  |
| County:        | Miami-Dade County         |  |
| City:          | Medley                    |  |
| Zipcode:       | 33166                     |  |
| Street:        | 8401 NW South<br>River Dr |  |
| Street Number: | 8401                      |  |
| Floor Number:  | 0                         |  |
| Longitude:     | W81° 40' 52.4''           |  |
| Latitude:      | N25° 51' 2.3''            |  |
|                |                           |  |