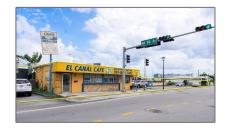

# Commercial Sale

- 8401 NW South River Dr, Medley, Florida 33166

#### Property Type: **Commercial Sale Property Sub** Restaurant/entertai Type: nment Listing Type: **For Sale** Listing ID: A11699422 Price: \$925,000 Year Built: 1968 1,638 Sqft Built up area: Type of Business: Restaurant/bar