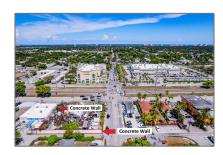

#### **Features**

√ Lot Features:

Less Than 1 Acre, City Location, Corner Location, Corner Lot, Near School

√

Sewer:

**Public Sanitation** 

**DH-3** 

Water Front: 1