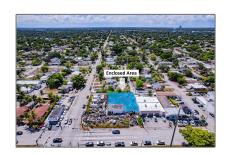

### **Basic Details**

| Property Type: | <b>Commercial Land</b> |
|----------------|------------------------|
| Listing Type:  | For Sale               |
| Listing ID:    | A11585409              |
| Price:         | \$2,900,000            |
| Lot Area:      | <b>0.49</b> Acre       |