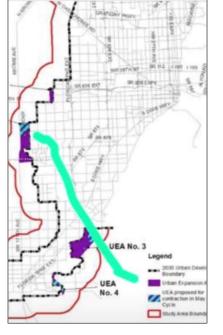

### Address Map

| Country:       | US                              |  |
|----------------|---------------------------------|--|
| State:         | FL                              |  |
| County:        | Miami-Dade County               |  |
| City:          | Miami                           |  |
| Zipcode:       | 33185                           |  |
| Street:        | KROME AVE                       |  |
| Building Name: | MIAMI<br>EVERGLADE LAND<br>COMP |  |
| Floor Number:  | 0                               |  |

| Longitude:     | E0° 0' 0''        |
|----------------|-------------------|
| Latitude:      | N0° 0' 0''        |
| Parcel Number: | 30-49-19-001-0390 |
| Zoning:        | 8900              |