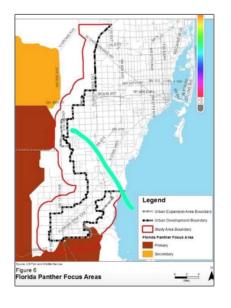

### Address Map

| Country:       | US                              |  |
|----------------|---------------------------------|--|
| State:         | FL                              |  |
| County:        | Miami-Dade County               |  |
| City:          | Miami                           |  |
| Zipcode:       | 33185                           |  |
| Street:        | KROME AVE                       |  |
| Building Name: | MIAMI<br>EVERGLADE LAND<br>COMP |  |
| Floor Number:  | 0                               |  |

| Longitude:     | E0° 0' 0''        |
|----------------|-------------------|
| Latitude:      | N0° 0' 0''        |
| Parcel Number: | 30-49-19-001-0390 |
| Zoning:        | 8900              |