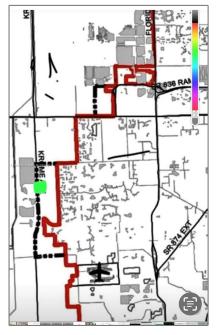

### Address Map

| Country:       | US                              |  |
|----------------|---------------------------------|--|
| State:         | FL                              |  |
| County:        | Miami-Dade County               |  |
| City:          | Miami                           |  |
| Zipcode:       | 33185                           |  |
| Street:        | KROME AVE                       |  |
| Building Name: | MIAMI<br>EVERGLADE LAND<br>COMP |  |
| Floor Number:  | 0                               |  |

| Longitude:     | E0° 0' 0''        |
|----------------|-------------------|
| Latitude:      | N0° 0' 0''        |
| Parcel Number: | 30-49-19-001-0390 |
| Zoning:        | 8900              |