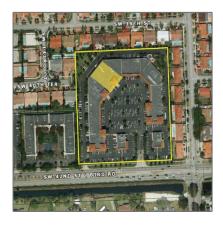

## Address Map

| Country:       | US                        |  |
|----------------|---------------------------|--|
| State:         | FL                        |  |
| County:        | Miami-Dade County         |  |
| City:          | Miami                     |  |
| Zipcode:       | 33175                     |  |
| Street:        | 14255 SW 42nd St<br># 13B |  |
| Street Number: | 14255                     |  |

| Building Name:          | BIRD ROAD<br>CENTER |  |
|-------------------------|---------------------|--|
| Floor Number:           | 0                   |  |
| Longitude:              | W81° 34' 31.3''     |  |
| Latitude:               | N25° 43' 44.4''     |  |
| Unit Number:            | 13B                 |  |
| Parcel Number:          | 30-49-15-088-0131   |  |
| Zoning:                 | 6200                |  |
| ✓ Street pre Direction: | Sw                  |  |